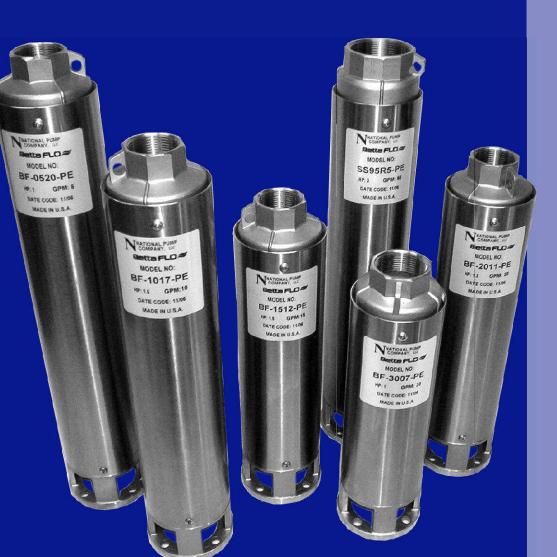

#### **FEATURES**

- Internal Stainless Steel Suction Screen
- Floating Impeller Stock
- Impellers And Diffusers Glass Filled Engineered Composites
- Stainless Steel Bowls
- Stainless Steel Suction And Discharge
- Built-In Stainless Steel Check Valve
- Stainless Steel Hex Shaft

#### **SPECIFICATIONS**

- Capacity: 5 to 100GPM
- Heads: Up to 1000 Feet

### Betta FLO 🗢

# **Pro** series

**5 GPM 10 GPM 15 GPM 20 GPM 30 GPM 95 GPM** 

submersible pumps for deep wells